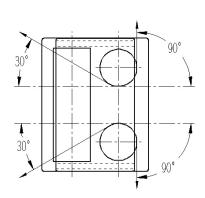

90°

PLAN LOADING LIMITS

ELEVATION LOADING LIMITS

\* DIMENSIONS SUBJECT TO CHANGE WITHOUT NOTICE\*

WEIGHT: 360 LBS