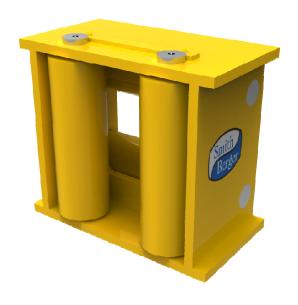

## MODEL FR4-4

## STANDARD FEATURES

- Designed with a S.W.L. of 10MT (26,046 Lbs or 98.1 kN) per O.C.I.M.F. Rev.3 Guidelines.
- Hardened Rollers for Longer Life
- Grease Lubricated Bronze Bearings
- Epoxy Primer Coating