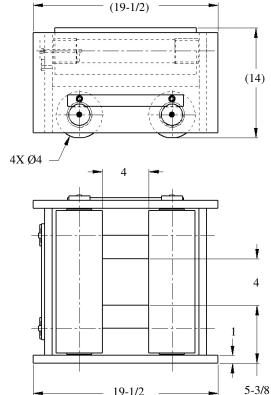

(15-9/16)

90°

PLAN LOADING LIMITS

ELEVATION LOADING LIMITS

\* DIMENSIONS SUBJECT TO CHANGE WITHOUT NOTICE\*

WEIGHT: 360 LBS